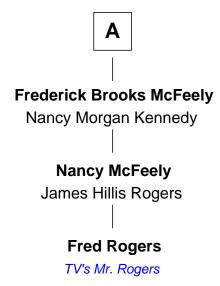

## FamousKin.com Relationship Chart of

Fred Rogers
TV's Mr. Rogers

6th cousin 3 times removed of

First Lady of President Woodrow Wilson