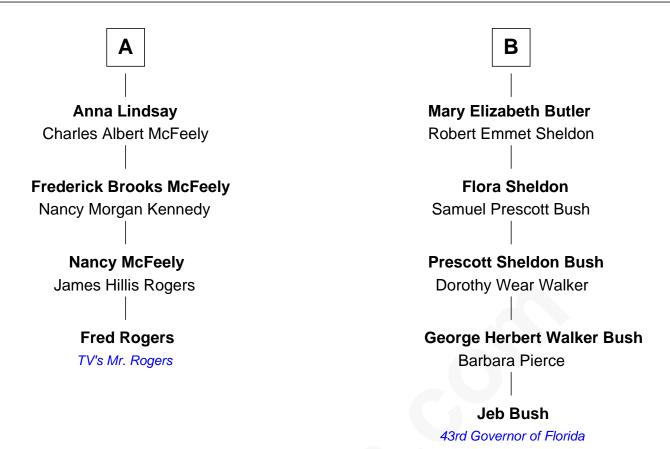

## FamousKin.com Relationship Chart of

**Fred Rogers** 

TV's Mr. Rogers

10th cousin 1 time removed of

43rd Governor of Florida