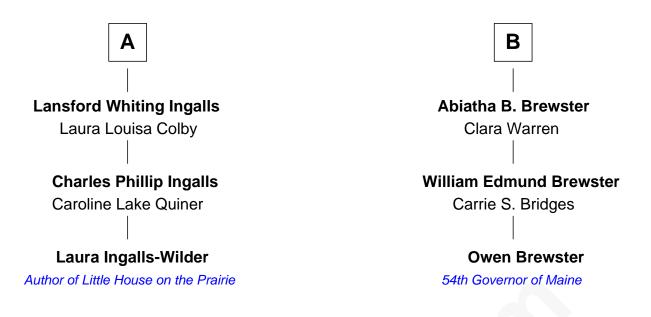

## FamousKin.com Relationship Chart of

Laura Ingalls-Wilder Author of Little House on the Prairie

9th cousin of

## **Owen Brewster**

54th Governor of Maine

| Jane Ga          | tes                 |
|------------------|---------------------|
| with husband     | with husband        |
| Thomas Clark     | William Collier     |
|                  |                     |
| Joyce Clark      | Sarah Collier       |
| John Walker      | Love Brewster       |
| Sarah Walker     | William Brewster    |
| Nathaniel Warren | Lydia Partridge     |
| Mercy Warren     | William Brewster    |
| Jonathan Delano  | Hopestill Wadsworth |
| Jonathan Delano  | Ichabod Brewster    |
| Amy Hatch        | Lydia Barstow       |
| Jabez Delano     | William Brewster    |
| Prudence Hibbard | Olive Morgan        |
| Jonathan Delano  | Morgan Brewster     |
| Anna Ladd        | Martha Stetson      |
| Margaret Delano  | William Brewster    |
| Samuel Ingalls   | Christina Briggs    |
| Α                | В                   |