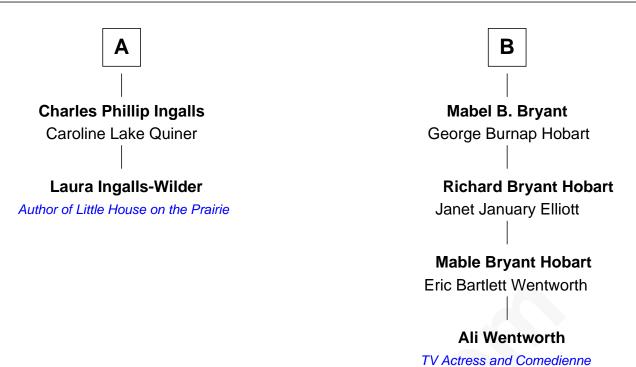

## FamousKin.com Relationship Chart of

Laura Ingalls-Wilder

Author of Little House on the Prairie

8th cousin 2 times removed of

TV Actress and Comedienne

## **Richard Warren** Elizabeth Walker **Nathaniel Warren** Joseph Warren Sarah Walker Priscilla Faunce **Mercy Warren Mercy Warren** Jonathan Delano John Bradford **Jonathan Delano Alice Bradford** Amy Hatch **Edward Mitchell** Jabez Delano **Edward Mitchell** Prudence Hibbard Elizabeth Cushing **Cushing Mitchell** Jonathan Delano Anna Ladd Jennett Orr **Margaret Delano** Jennett Mitchell Samuel Ingalls **Daniel Bryant Lansford Whiting Ingalls Seth Bryant** Laura Louisa Colby Jane Breed В