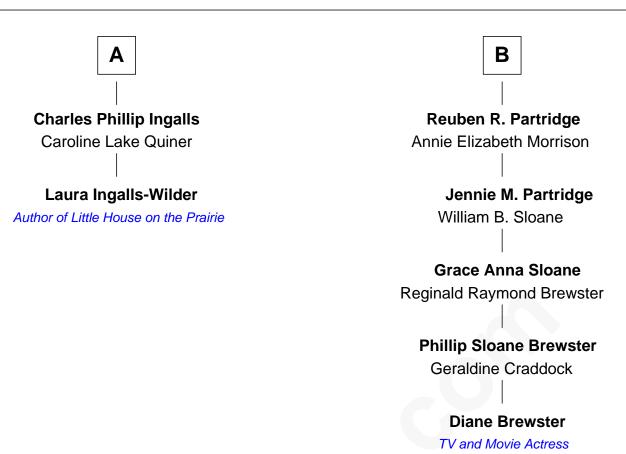

## FamousKin.com Relationship Chart of

Laura Ingalls-Wilder

Author of Little House on the Prairie

8th cousin 3 times removed of

TV and Movie Actress

## **Richard Warren** Elizabeth Walker **Mary Warren Nathaniel Warren** Sarah Walker Robert Bartlett **Mercy Warren Benjamin Bartlett** Jonathan Delano Sarah Brewster **Jonathan Delano Benjamin Bartlett** Ruth Pabodie Amy Hatch Jabez Delano **Ruth Bartlett** Prudence Hibbard John Murdock Jonathan Delano **Robert Murdock** Anna Ladd Annie - - - - -**Margaret Delano Margaret Murdock** Samuel Ingalls Elisha Partridge **Lansford Whiting Ingalls Harper Partridge** Lucinda Haskell Laura Louisa Colby В