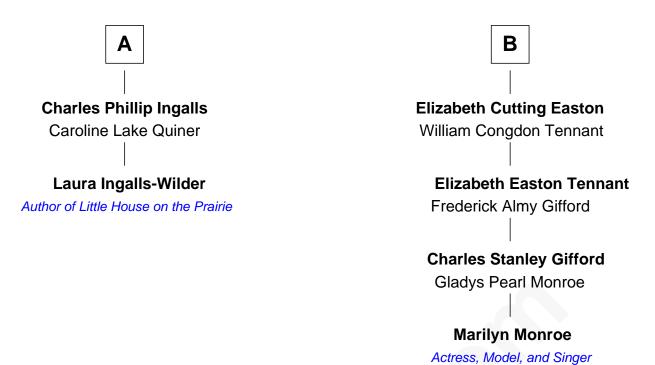

## FamousKin.com Relationship Chart of

Laura Ingalls-Wilder

Author of Little House on the Prairie

8th cousin 2 times removed of

Actress, Model, and Singer

## **Richard Warren** Elizabeth Walker **Nathaniel Warren** Elizabeth Warren Sarah Walker Richard Church **Mercy Warren Nathaniel Church** Jonathan Delano Sarah Barstow **Jonathan Delano Charles Church** Mary Pope Amy Hatch Jabez Delano **Deborah Church** Wing Spooner Prudence Hibbard Jonathan Delano Benjamin Spooner Anna Ladd Sarah Hunt **Margaret Delano** Mary Ann Spooner Samuel Ingalls James Coggeshall Easton **Lansford Whiting Ingalls** John William Easton Laura Louisa Colby Frances Ann Franklin В