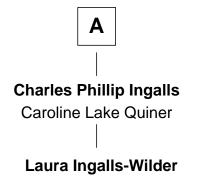

## FamousKin.com Relationship Chart of

Laura Ingalls-Wilder

Author of Little House on the Prairie

7th cousin 1 time removed of

American Poet and Playwright

## George Partridge Sarah Tracy **Elizabeth Partridge** Lydia Partridge James Allen William Brewster **Benjamin Brewster Amy Allen** Elizabeth Witter Joseph Hatch **Simon Brewster Amy Hatch** Jonathan Delano Anne Andrus Jabez Delano **Elias Brewster** Prudence Hibbard Margery Morgan Jonathan Delano **Martha Brewster** Moses Hillard Anna Ladd **Margaret Delano** Rev. Elias Brewster Hillard Samuel Ingalls Julia Whittlesey **Lansford Whiting Ingalls** Martha Hillard Laura Louisa Colby Andrew MacLeish **Archibald MacLeish** American Poet and Playwright