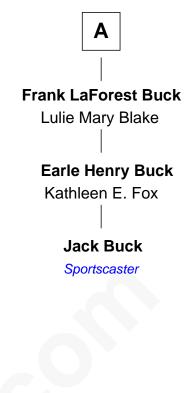

## FamousKin.com Relationship Chart of

Nathaniel P. Banks 24th Governor of Massachusetts

6th cousin 3 times removed of

Jack Buck Sportscaster

| Experience Mitchell            |                     |
|--------------------------------|---------------------|
| with wife                      | with wife           |
| Mary                           | Jane Cooke          |
|                                |                     |
| Sarah Mitchell                 | Elizabeth Mitchell  |
| John Hayward                   | John Washburn       |
| John Hayward                   | Elizabeth Washburn  |
| Susanna Edson                  | James Howard        |
| Susannah Hayward               | Elizabeth Howard    |
| Joshua Howard                  | Thomas Buck         |
| Martha Howard                  | Mathew Buck         |
| Nathaniel Sartell Prentice     | Elisabeth Fenno     |
| Susannah Prentice              | Daniel Buck         |
| John Banks                     | Mary Hayford        |
| Nathaniel Prentice Banks       | Horace Buck         |
| Rebecca Greenwood              | Betsey Burgess      |
| Nathaniel P. Banks             | Whitmer Hall Buck   |
| 24th Governor of Massachusetts | Mary Malvina Joslin |
|                                |                     |
|                                | Α                   |