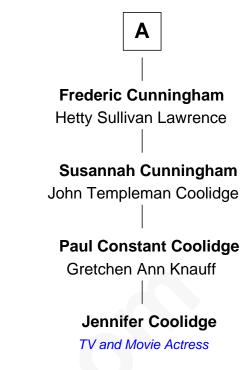

## FamousKin.com Relationship Chart of

Herbert Henry Dow Founder, Dow Chemical Company

6th cousin 4 times removed of

## Jennifer Coolidge

TV and Movie Actress

| John Bass<br>Ruth Alden       |                     |
|-------------------------------|---------------------|
|                               |                     |
|                               |                     |
| Sarah Bass                    | John Bass           |
| Ephraim Thayer                | Abigail Adams       |
| Esther Thayer                 | John Bass           |
| Moses French                  | Hannah Neale        |
|                               |                     |
| Jonathan French               | John Bass           |
| Abigail Richards              | Mary                |
|                               |                     |
| Jonathan French               | Mary Bass           |
| Rebecca Farrar                | Charles Dabney      |
|                               |                     |
| Abigail French                | John Bass Dabney    |
| Joseph Dow                    | Roxa Lewis          |
| Joseph Henry Dow              | Roxalina Dabney     |
| Sarah Jane Bunnell            | Charles Cunningham  |
| Herbert Henry Dow             | Frederic Cunningham |
| Founder, Dow Chemical Company | Sarah Maria Parker  |
|                               |                     |