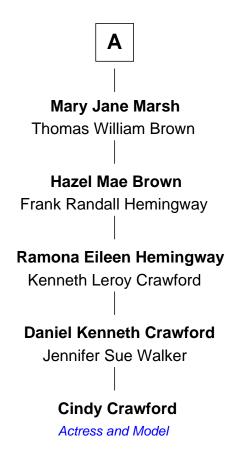

## FamousKin.com Relationship Chart of

**Cindy Crawford** 

Actress and Model

5th cousin 6 times removed of

29th Governor of Maine