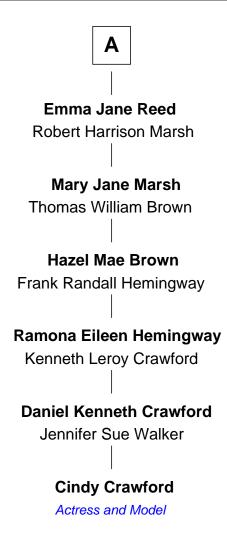

## FamousKin.com Relationship Chart of

**Cindy Crawford** 

Actress and Model

7th cousin 5 times removed of

29th Governor of Maine

Cindy Crawford photo by <u>lbsan73</u> (CC BY 2.0)