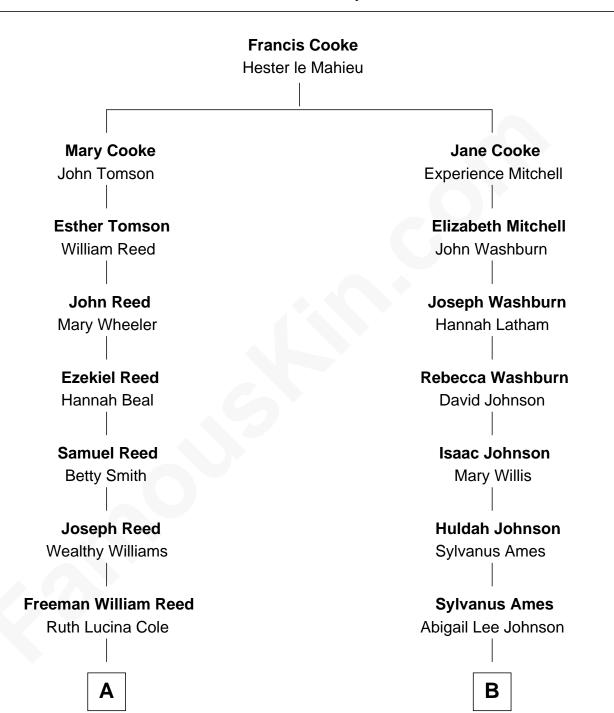

## FamousKin.com Relationship Chart of

Cindy Crawford Actress and Model

9th cousin 3 times removed of

## Ben Ames Williams Novelist and Short Story Author

**A** 

Emma Jane Reed Robert Harrison Marsh

Mary Jane Marsh Thomas William Brown

Hazel Mae Brown Frank Randall Hemingway

Ramona Eileen Hemingway Kenneth Leroy Crawford

Daniel Kenneth Crawford Jennifer Sue Walker

> Cindy Crawford Actress and Model

В

Charles Bingley Ames Sarah Jane Longstreet

Sarah Marshall Ames Daniel Webster Williams

## Ben Ames Williams Novelist and Short Story Author

Cindy Crawford photo by <u>lbsan73</u> (CC BY 2.0)