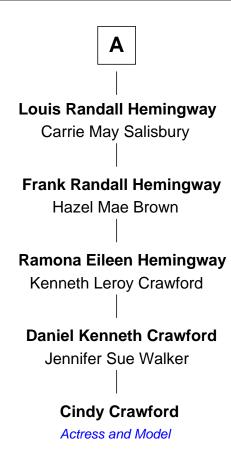

## FamousKin.com Relationship Chart of

Cindy Crawford

Actress and Model

6th cousin 5 times removed of

Rutherford B. Hayes
19th U.S. President