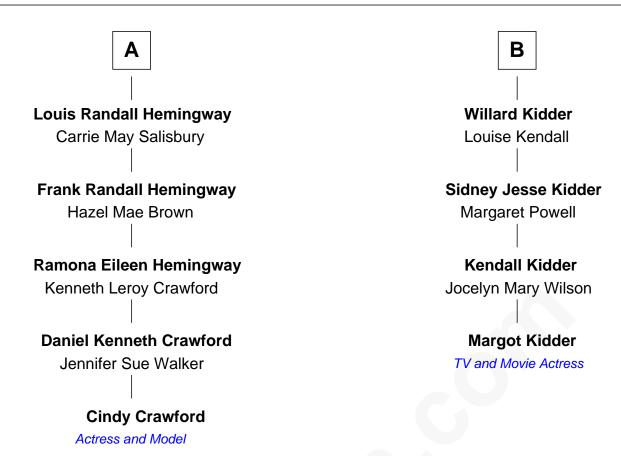

## **Nicholas Stowers** Amy - - - - -**Sarah Stowers Elizabeth Stowers** George Farr Samuel Hayward Sarah Hayward Elizabeth Farr Samuel Richardson Nicholas Hutchins **Thomas Richardson John Hutchins** Rebecca Wyman Mary Wyman **Wyman Hutchins Lemuel Richardson** Anna Preston **Abigail Cutler** Dr. William Richardson **Mary Hutchins** Levina Taft John Sprague Lois Richardson Isaac Sprague Jesse Hemingway Sarah Wright Franklin Smith Hemingway **Mary Sprague** Delia Ann Randall Ashbel Kidder В