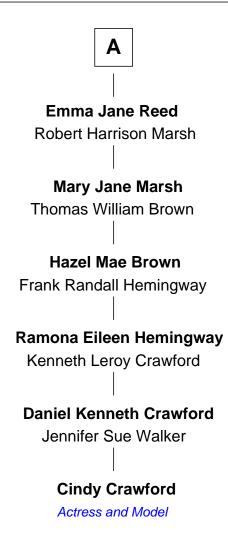

## FamousKin.com Relationship Chart of

**Cindy Crawford** 

Actress and Model

7th cousin 5 times removed of

Peter T. Washburn
31st Governor of Vermont