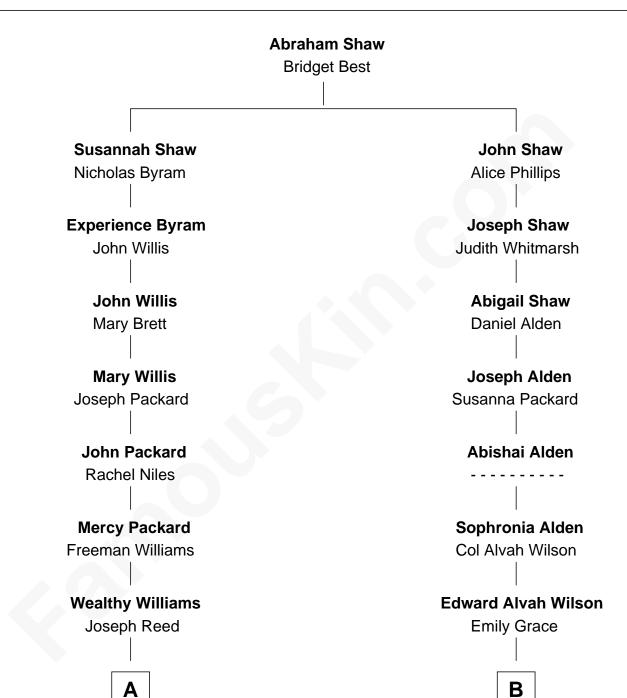

## FamousKin.com Relationship Chart of

Cindy Crawford Actress and Model

## 9th cousin 4 times removed of

James Merrill Pulitzer Prize Winning Poet

Freeman William Reed Ruth Lucina Cole

Α

Emma Jane Reed Robert Harrison Marsh

Mary Jane Marsh Thomas William Brown

Hazel Mae Brown Frank Randall Hemingway

Ramona Eileen Hemingway Kenneth Leroy Crawford

Daniel Kenneth Crawford Jennifer Sue Walker

> Cindy Crawford Actress and Model

Octavia Wilson Dr. Charles Morton Merrill

Β

Charles Edward Merrill Hellen Ingram

James Merrill Pulitzer Prize Winning Poet

Cindy Crawford photo by <u>Ibsan73</u> (CC BY 2.0)

James Merrill photo by Judith Moffett (CC BY 3.0)