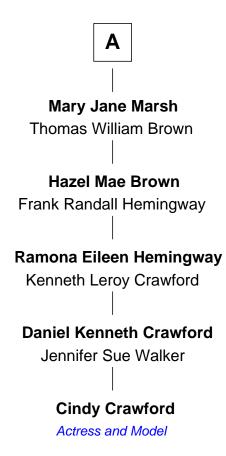

## FamousKin.com Relationship Chart of

Cindy Crawford
Actress and Model

4th cousin 7 times removed of

William Cullen Bryant
American "Fireside" Poet

Samuel Packard Elizabeth - - - - -**Samuel Packard Zacheus Packard** Elizabeth Lothrop Sarah Howard Joseph Packard **Abiel Packard** Mary Willis Sarah Ames John Packard Sarah Packard Rachel Niles **Ebenezer Snell Mercy Packard** Sarah Snell Freeman Williams Peter Bryant **Wealthy Williams** William Cullen Bryant Joseph Reed American "Fireside" Poet Freeman William Reed Ruth Lucina Cole **Emma Jane Reed** Robert Harrison Marsh