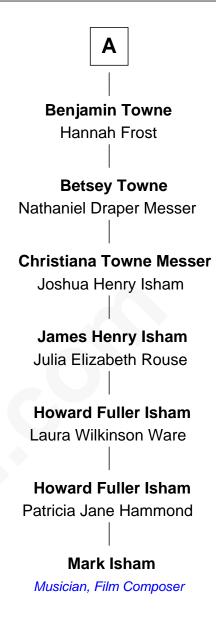

## **Samuel Adams**

Signer of the Declaration of Independence

5th cousin 8 times removed of

Musician, Film Composer

| Thomas Po                             | erkins              |
|---------------------------------------|---------------------|
| Alice                                 |                     |
|                                       |                     |
|                                       |                     |
| Isaac Perkins                         | Henry Perkins       |
| Alice                                 | Elizabeth Sawbridge |
|                                       |                     |
| Abraham Perkins                       | John Perkins        |
| Mary                                  | Judith Gater        |
|                                       |                     |
| Mary Perkins                          | Thomas Perkins      |
| Giles Fifield                         | Phebe Gould         |
|                                       |                     |
| Richard Fifield                       | Phebe Perkins       |
| Mary Thurston                         | Joseph Towne        |
|                                       |                     |
| Mary Fifield                          | Joseph Towne        |
| Samuel Adams                          | Margaret Case       |
|                                       |                     |
| Samuel Adams                          | Israel Towne        |
| Signer of Declaration of Independence | Grace Gardner       |
|                                       |                     |
|                                       | Israel Towne        |
|                                       | Lydia Hopkins       |
|                                       |                     |
|                                       | Δ                   |
|                                       |                     |