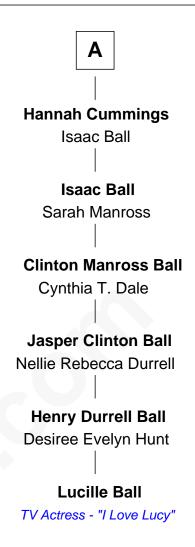

## **Samuel Adams**

Signer of the Declaration of Independence

5th cousin 7 times removed of

TV Actress - "I Love Lucy"

| Thomas Perkins Alice                  |                     |
|---------------------------------------|---------------------|
|                                       |                     |
| Isaac Perkins                         | Henry Perkins       |
| Alice                                 | Elizabeth Sawbridge |
| Abraham Perkins                       | John Perkins        |
| Mary  <br>                            | Judith Gater        |
| Mary Perkins                          | Thomas Perkins      |
| Giles Fifield                         | Phebe Gould         |
| Richard Fifield                       | Phebe Perkins       |
| Mary Thurston                         | Joseph Towne        |
| Mary Fifield                          | Susannah Towne      |
| Samuel Adams                          | John Cummings       |
| Samuel Adams                          | John Cummings       |
| Signer of Declaration of Independence | Mary Larrabee       |
|                                       | Reuben Cummings     |
|                                       | Elizabeth Butler    |
|                                       | Α                   |