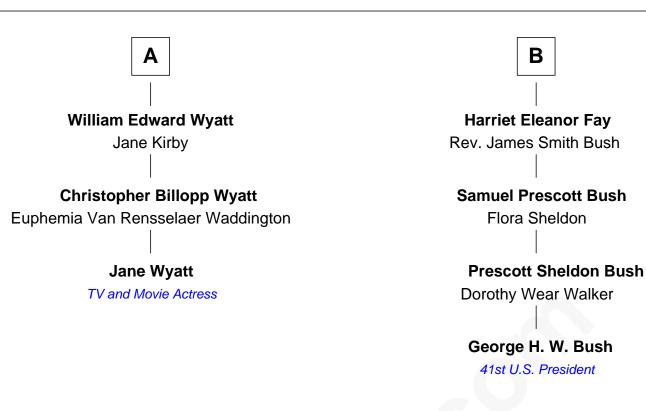

## FamousKin.com Relationship Chart of

Jane Wyatt TV and Movie Actress

9th cousin 1 time removed of

George H. W. Bush 41st U.S. President

Edward Hutchinson Katherine Hamby

Elizabeth Hutchinson Edward Winslow

Edward Winslow Hannah Moody

Joshua Winslow Elizabeth Savage

Rev. Edward Winslow Jane Isabella Alleyne

> Mary Winslow James Wyatt

Rev. William Edward Wyatt Frances Billopp

Christopher Billopp Wyatt Mary Angelica Crogan

Col. Elisha Hutchinson Hannah Hawkins

Hannah Hutchinson John Ruck

Hannah Ruck Theophilus Lillie

John Lillie Abigail Breck

Anne Lillie Samuel Howard

Harriet Howard Samuel Prescott Phillips Fay

Samuel Howard Fay Susan Montfort Shellman