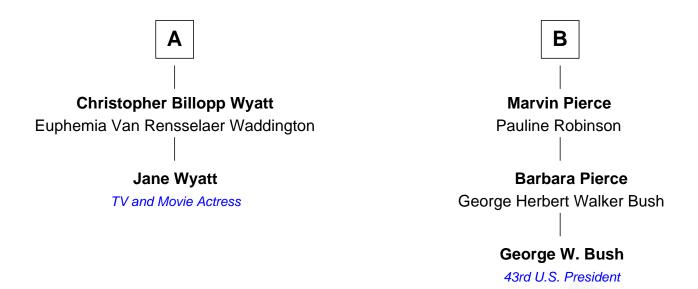

## FamousKin.com Relationship Chart of

**Jane Wyatt** 

TV and Movie Actress

8th cousin 1 time removed of

George W. Bush 43rd U.S. President

## **Reinold Marvin** Sarah Clark **Reinold Marvin Samuel Marvin** Phebe Lee Susannah Graham **Reinold Marvin Nathan Marvin** Sarah Marvin Lydia Lewis **Reinold Marvin Samuel Marvin** Ruth Welch Jerusha Peck **Ruth Marvin Robert Marvin Ephraim Kirby** Phebe Ford Samuel Ross Marvin Col. Edmund Kirby Eliza A. Brown Julia Ann Place **Jacob Brown Kirby** Jerome Place Marvin Jane Trimble Martha Ann Stokes **Mabel Marvin** Jane Kirby Scott Pierce William Edward Wyatt В