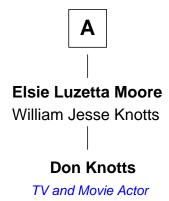

## FamousKin.com Relationship Chart of

**Don Knotts** 

TV and Movie Actor

5th cousin 3 times removed of

James Youngs Smith
29th Governor of Rhode Island

**Thomas Minor** Grace Palmer **Clement Minor** Dr. Joseph Minor Frances Burcham Mary Avery **William Minor Prudence Minor** Anne Beckwith Joseph Denison **Amos Denison Stephen Minor** Martha Gallup Athalia Updyke **Eunice Denison William Minor** Frances Ellen Phillips Gilbert Smith **Samuel Minor Amos Denison Smith** Priscilla Mitchell Susannah Clegg **James Youngs Smith William Minor** Margaret Lantz 29th Governor of Rhode Island Susan A. Minor Alexander Ward Moore