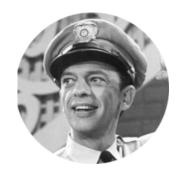

## FamousKin.com Relationship Chart of

**Don Knotts** 

TV and Movie Actor

10th cousin of

TV and Movie Actress

| Samuel Fuller  Jane Lathrop |                       |
|-----------------------------|-----------------------|
|                             |                       |
|                             |                       |
| Hannah Fuller               | John Fuller           |
| Nicholas Bonham             | Mehitable Rowley      |
|                             |                       |
| Hannah Bonham               | Thankful Fuller       |
| Daniel Lippington           | Jabez Crippen         |
|                             |                       |
| Dorothy Lippington          | Frances Crippen       |
| Thomas South                | Timothy Carrier       |
|                             | Probable              |
| Joseph South                | Prudence Carrier      |
|                             | John White            |
|                             |                       |
| Joseph South                | Parthenia White       |
| Sarah                       | James Gray            |
| Probable                    |                       |
| Benjamin South              | Evelina Gray          |
| Elizabeth Slack             | Isaac St. John Rumsey |
|                             |                       |
| <b>Enoch South</b>          | Isaac Emory Rumsey    |
| Ruth Gregg                  | Evelyn S. Culver      |
|                             |                       |
| A                           | В                     |
| ^                           | •                     |