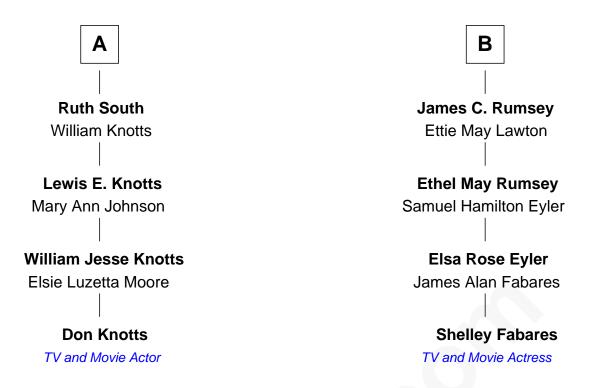

## FamousKin.com Relationship Chart of

**Don Knotts** 

TV and Movie Actor

10th cousin of

TV and Movie Actress

| Samuel Fuller  Jane Lathrop |                       |
|-----------------------------|-----------------------|
|                             |                       |
|                             |                       |
| Hannah Fuller               | John Fuller           |
| Nicholas Bonham             | Mehitable Rowley      |
|                             |                       |
| Hannah Bonham               | Thankful Fuller       |
| Daniel Lippington           | Jabez Crippen         |
|                             |                       |
| Dorothy Lippington          | Frances Crippen       |
| Thomas South                | Timothy Carrier       |
|                             | Probable              |
| Joseph South                | Prudence Carrier      |
|                             | John White            |
|                             |                       |
| Joseph South                | Parthenia White       |
| Sarah                       | James Gray            |
| Probable                    |                       |
| Benjamin South              | Evelina Gray          |
| Elizabeth Slack             | Isaac St. John Rumsey |
|                             |                       |
| <b>Enoch South</b>          | Isaac Emory Rumsey    |
| Ruth Gregg                  | Evelyn S. Culver      |
|                             |                       |
| A                           | В                     |
| ^                           | •                     |