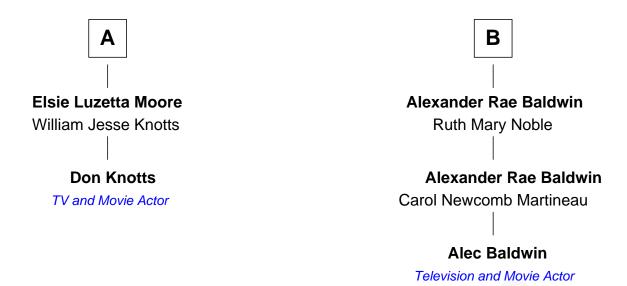

## FamousKin.com Relationship Chart of

**Don Knotts** 

TV and Movie Actor

8th cousin 1 time removed of

Television and Movie Actor

## **Thomas Minor** Grace Palmer **Clement Minor** Dr. Joseph Minor Frances Burcham **Bridget Chesebrough Bridget Minor William Minor** Anne Beckwith Jonathan Chesebrough **Bridget Chesebrough Stephen Minor** Sylvester Baldwin Athalia Updyke **Sylvester Baldwin William Minor** Frances Ellen Phillips Rebecca Bryant **Samuel Minor** Sylvester Baldwin Esther Brown Susannah Clegg **William Minor** Roswell B. Baldwin Margaret Lantz Hannah Miles Susan A. Minor Sylvester Davis Baldwin Alexander Ward Moore Helen Irene McNamara В

Alec Baldwin photo by Josh Wood (CC BY-SA 3.0)