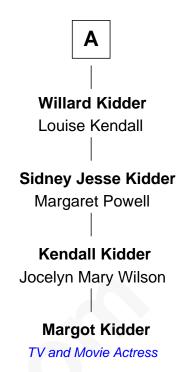

## FamousKin.com Relationship Chart of

**John Davis** 

14th and 17th Governor of Massachusetts

TV and Movie Actress

| Edward Ma                               | arvin                 |
|-----------------------------------------|-----------------------|
| Margaret                                |                       |
|                                         |                       |
|                                         |                       |
| Reinold Marvin                          | Matthew Marvin        |
| Mary  <br>                              | Elizabeth             |
| Mary Marvin                             | Mary Marvin           |
| Samuel Collins                          | Thomas Adgate         |
| Mary Collins                            | Rebecca Adgate        |
| Richard Moore                           | Joseph Huntington     |
| Abigail Moore                           | Sarah Huntington      |
| Samuel Brigham                          | Ebenezer Wright       |
| Samuel Brigham                          | Rev. Eliphalet Wright |
| Anna Gott                               | Hannah Marsh          |
| Anna Brigham                            | Sarah Wright          |
| Isaac Davis                             | Isaac Sprague         |
| John Davis                              | Mary Sprague          |
| 14th and 17th Governor of Massachusetts | Ashbel Kidder         |
|                                         | <b>A</b>              |