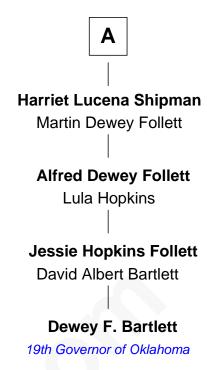

## FamousKin.com Relationship Chart of

**John Davis** 

14th and 17th Governor of Massachusetts

6th cousin 4 times removed of

**Dewey F. Bartlett**19th Governor of Oklahoma

| Edward Ma                               | rvin            |
|-----------------------------------------|-----------------|
| Margaret                                |                 |
|                                         |                 |
|                                         |                 |
| Reinold Marvin                          | Matthew Marvin  |
| Mary  <br>                              | Elizabeth       |
| Mary Marvin                             | Hannah Marvin   |
| Samuel Collins                          | Thomas Seymour  |
| Mary Collins                            | Mary Seymour    |
| Richard Moore                           | Joshua Bushnell |
| Abigail Moore                           | Joshua Bushnell |
| Samuel Brigham                          | Elizabeth Hanly |
| Samuel Brigham                          | Hannah Bushnell |
| Anna Gott                               | Samuel Shipman  |
| Anna Brigham                            | Joshua Shipman  |
| Isaac Davis                             | Sibyl Chapman   |
| John Davis                              | Samuel Shipman  |
| 14th and 17th Governor of Massachusetts | Lucina Bingham  |
|                                         | Α               |