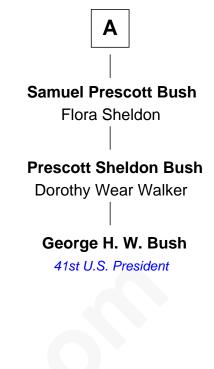

## FamousKin.com **Relationship Chart of**

**John Davis** 14th and 17th Governor of Massachusetts

4th cousin 5 times removed of

## George H. W. Bush

41st U.S. President



## John Breck Susanna - - - - -**Robert Breck** John Breck Elizabeth Wainwright Ann Patteshall Sarah Breck John Breck **Benjamin Gott** Margaret Thomas **Abigail Breck** Anna Gott Samuel Brigham John Lillie Anna Brigham Anne Lillie Isaac Davis Samuel Howard John Davis **Harriet Howard** Samuel Prescott Phillips Fay

14th and 17th Governor of Massachusetts

**Samuel Howard Fay** Susan Montfort Shellman

Harriet Eleanor Fay **Rev. James Smith Bush**