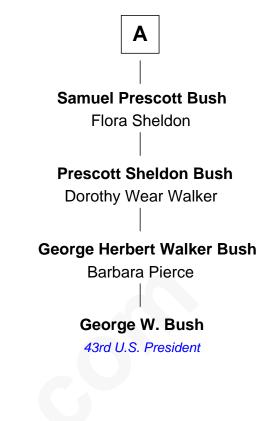

## FamousKin.com **Relationship Chart of**

**John Davis** 14th and 17th Governor of Massachusetts

4th cousin 6 times removed of

## **George W. Bush** 43rd U.S. President



## John Breck Susanna - - - - -**Robert Breck** John Breck Elizabeth Wainwright Ann Patteshall Sarah Breck John Breck **Benjamin Gott** Margaret Thomas **Abigail Breck** Anna Gott Samuel Brigham John Lillie Anna Brigham Anne Lillie Isaac Davis Samuel Howard John Davis **Harriet Howard** Samuel Prescott Phillips Fay

14th and 17th Governor of Massachusetts

**Samuel Howard Fay** Susan Montfort Shellman

Harriet Eleanor Fay **Rev. James Smith Bush**