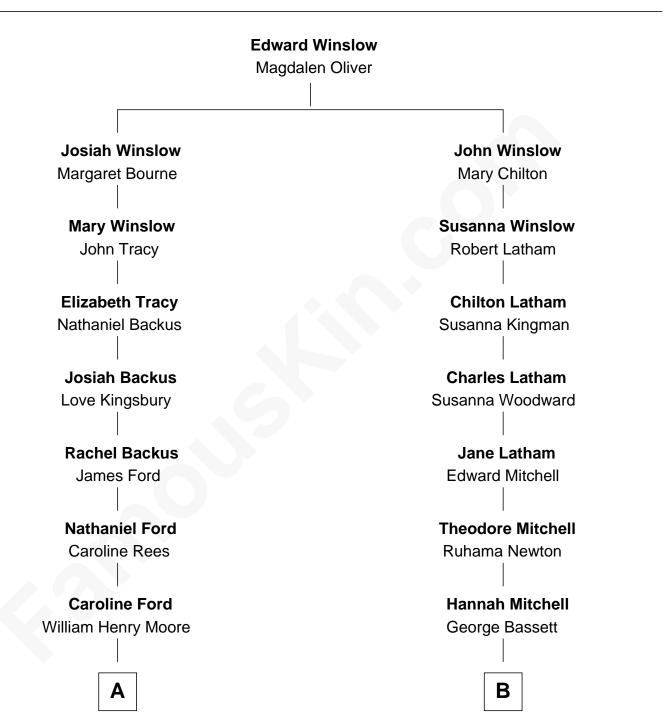

## FamousKin.com Relationship Chart of

William Henry Moore Co-Founder, U.S. Steel and Nabisco

## Nat Faxon

Actor, Comedian, Director and Screenwriter

© 2010-2024 FamousKin.com

MADDIEL

Vorst

**A** 

Nathaniel Ford Moore Rachael Arvilla Beckwith

William Henry Moore Co-Founder, U.S. Steel and Nabisco В

Mary F. Bassett Ira M. Conant

Herbert Ira Conant Alleda B. Pierce

Marie Bassett Conant Dr. Nathaniel Wales Faxon

William Otis Faxon

Frances Mary Parker

Dr. David Parker Faxon

Monica Andrea Kersten