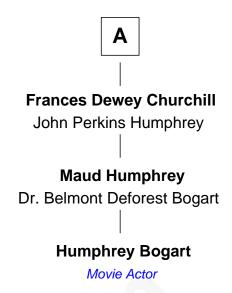

## FamousKin.com Relationship Chart of

**William Henry Moore** 

Co-Founder, U.S. Steel and Nabisco

6th cousin 3 times removed of

Movie Actor

## William Bradley Alice Prichard **Benjamin Bradley Abraham Bradley** Elizabeth Thompson Hannah Thompson **Benjamin Bradley Daniel Bradley** Martha Tuttle Sarah Bassett **Timothy Bradley Stephen Bradley** Mercy Baldwin Ann Bishop **David Bradley Elisha Bradley** Lydia Smith Mary Ives **Mary Bradley Mary Bradley** Bohan Dewey George Beckwith **Asahel Dewey** Rachael Arvilla Beckwith Nathaniel Ford Moore **Anna Curtis William Henry Moore** Sarah Dewey Co-Founder, U.S. Steel and Nabisco Henry L. Churchill