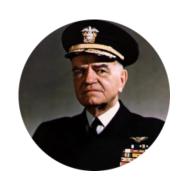

## FamousKin.com Relationship Chart of

John Trumbull
American Painter

2nd cousin 4 times removed of

Admiral William Halsey
U.S. Navy - World War II