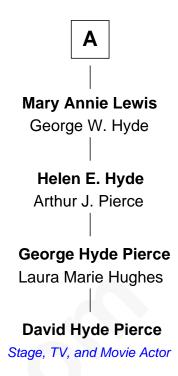

## William Pabodie Elizabeth Alden **Priscilla Pabodie** Elizabeth Pabodie Rev. Ichabod Wiswall John Rogers **Hannah Wiswall Hannah Rogers** Rev. John Robinson Samuel Bradford **Faith Robinson Elizabeth Bradford** Gov. Jonathan Trumbull **Charles Whiting Sybil Whiting** John Trumbull American Painter William Noyes **Elizabeth Noyes** William Lewis William Lewis Esther Sisson **William Henry Lewis** Caroline Page Thayer