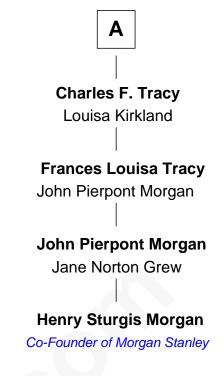

## FamousKin.com Relationship Chart of

Samuel J. Tilden 25th Governor of New York

6th cousin 4 times removed of

## Henry Sturgis Morgan

Co-Founder of Morgan Stanley



## **Rev. John House** Alice - - - - - -Samuel House Hannah House Elizabeth Hammond Rev. John Lothrop **Elizabeth House Thomas Lothrop** John Sutton Sarah Learned **Elizabeth Sutton Bethia Lothrop Richard Mann** John Hinckley **Gershom Hinckley** Rebecca Mann Isaac Tilden Mary Buell John Tilden Anna Hinckley **Bathsheba Janes** Joseph Tracy Jared Tracy Elam Tilden Polly Younglove Jones Margaret Grant Samuel J. Tilden William Gedney Tracy 25th Governor of New York **Rachel Huntington**

Α