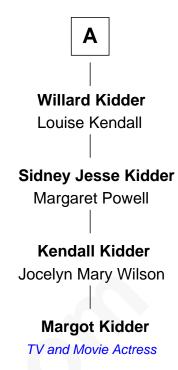

## **Morrison Waite**

7th Chief Justice of the U.S. Supreme Court

7th cousin 3 times removed of

TV and Movie Actress

| Edward Marvin  Margaret          |                       |
|----------------------------------|-----------------------|
|                                  |                       |
|                                  |                       |
| Reinold Marvin                   | Matthew Marvin        |
| Mary  <br>                       | Elizabeth             |
| Reinold Marvin                   | Mary Marvin           |
| Sarah Clark                      | Thomas Adgate         |
| Mary Marvin                      | Rebecca Adgate        |
| Richard Ely                      | Joseph Huntington     |
| Richard Ely                      | Sarah Huntington      |
| Elizabeth Peck                   | Ebenezer Wright       |
| Elizabeth Ely                    | Rev. Eliphalet Wright |
| Col. Samuel Selden               | Hannah Marsh          |
| Col. Richard Ely Selden          | Sarah Wright          |
| Desire Colt                      | Isaac Sprague         |
| Maria Selden                     | Mary Sprague          |
| Henry Matson Waite               | Ashbel Kidder         |
| Morrison Waite                   |                       |
| U.S. Supreme Court Chief Justice | <b>A</b>              |