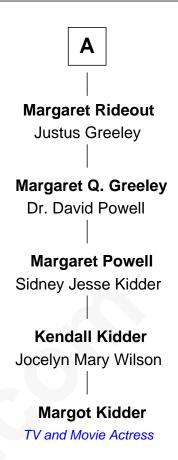

## **Morrison Waite**

7th Chief Justice of the U.S. Supreme Court

7th cousin 4 times removed of

TV and Movie Actress

| Alice Cosford                    |                      |
|----------------------------------|----------------------|
|                                  |                      |
|                                  |                      |
| Joseph Rogers                    | John Rogers          |
| Hannah                           | Anna Churchman       |
|                                  |                      |
| Elizabeth Rogers                 | Elizabeth Rogers     |
| Jonathan Higgins                 | Nathaniel Williams   |
|                                  |                      |
| Joseph Higgins                   | Elizabeth Williams   |
| Ruth                             | John Macomber        |
|                                  |                      |
| Joseph Higgins                   | Nathaniel Macomber   |
| Mercy Remick                     | Priscilla Southworth |
|                                  |                      |
| Rebecca Higgins                  | Job Macomber         |
| Richard Waite                    | Abigail Pitts        |
|                                  |                      |
| Remick Waite                     | Southworth Macomber  |
| Susanna Matson                   | Hannah Williams      |
|                                  |                      |
| Henry Matson Waite               | Margaret Macomber    |
| Maria Selden                     | Benjamin Rideout     |
| Ivialia Seideli                  | Benjamin Nideodi<br> |
| Manufaca Matte                   |                      |
| Morrison Waite                   | <b>A</b>             |
| U.S. Supreme Court Chief Justice |                      |