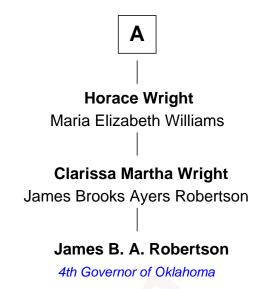

## FamousKin.com Relationship Chart of

**Morrison Waite** 

7th Chief Justice of the U.S. Supreme Court

7th cousin 2 times removed of

| Edward Marvin<br>Margaret        |                           |
|----------------------------------|---------------------------|
|                                  |                           |
|                                  |                           |
| Reinold Marvin                   | Matthew Marvin            |
| Mary                             | Elizabeth                 |
|                                  |                           |
| Reinold Marvin                   | Mary Marvin               |
| Sarah Clark                      | Thomas Adgate             |
| Mary Marvin                      | Rebecca Adgate            |
| Richard Ely                      | Joseph Huntington         |
| Richard Ely                      | Sarah Huntington          |
| Elizabeth Peck                   | Ebenezer Wright           |
|                                  |                           |
| Elizabeth Ely                    | Amaziah Wright            |
| Col. Samuel Selden               | Zerviah Fitch             |
|                                  |                           |
| Col. Richard Ely Selden          | Ebenezer Wright           |
| Desire Colt                      | Anna Galusha              |
|                                  |                           |
| Maria Selden                     | Rev. William Henry Wright |
| Henry Matson Waite               | Almira Durham             |
|                                  |                           |
| Morrison Waite                   | A                         |
| U.S. Supreme Court Chief Justice |                           |