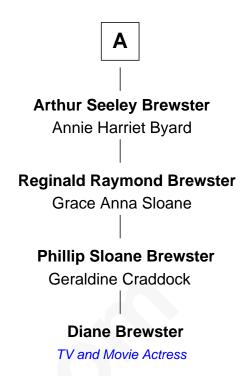

## **Morrison Waite**

7th Chief Justice of the U.S. Supreme Court

7th cousin 3 times removed of

TV and Movie Actress

| Alice Carpenter                  |                          |
|----------------------------------|--------------------------|
| with husband                     | with husband             |
| Edward Southworth                | Gov. William Bradford    |
|                                  |                          |
| Constant Southworth              | William Bradford         |
| Elizabeth Collier                | Alice Richards           |
| Mercy Southworth                 | Thomas Bradford          |
| Samuel Freeman                   | Ann Raymond              |
| Elizabeth Freeman                | Jerusha Bradford         |
| Abraham Remick                   | Hezekiah Newcomb         |
| Mercy Remick                     | Silas Newcomb            |
| Joseph Higgins                   | Submit Pinneo            |
| Rebecca Higgins                  | Jerusha Newcomb          |
| Richard Waite                    | Wadsworth Brewster       |
| Remick Waite                     | Sardius Brewster         |
| Susanna Matson                   | Harriet Byron Waite      |
| Henry Matson Waite               | Waite Wadsworth Brewster |
| Maria Selden                     | Abbey Turney Seeley      |
| Morrison Waite                   | A                        |
| U.S. Supreme Court Chief Justice |                          |