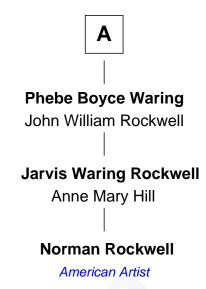

## FamousKin.com Relationship Chart of

**Morrison Waite** 

7th Chief Justice of the U.S. Supreme Court

7th cousin 2 times removed of

American Artist

| Edward Marvin  Margaret          |                        |
|----------------------------------|------------------------|
|                                  |                        |
| Data di Maranta                  |                        |
| Reinold Marvin                   | Matthew Marvin         |
| Mary<br>                         | Elizabeth              |
| Reinold Marvin                   | Abigail Marvin         |
| Sarah Clark                      | John Bouton            |
| Mary Marvin                      | Elizabeth Bouton       |
| Richard Ely                      | Edmund Waring          |
| Richard Ely                      | John Waring            |
| Elizabeth Peck                   | Katherine Tuttle       |
| Elizabeth Ely                    | John Waring            |
| Col. Samuel Selden               | Mary Elwell            |
| Col. Richard Ely Selden          | Peter Waring           |
| Desire Colt                      | Esther Crosby          |
|                                  |                        |
| Maria Selden                     | Jarvis Augustus Waring |
| Henry Matson Waite               | Nancy Odell Boyce      |
| Morrison Waite                   | A                      |
| U.S. Supreme Court Chief Justice |                        |