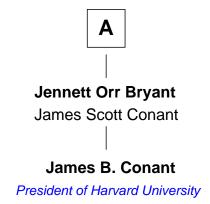

## **Morrison Waite**

7th Chief Justice of the U.S. Supreme Court

7th cousin 1 time removed of

President of Harvard University

| with husband with husba  Edward Southworth Gov. William Bi |         |
|------------------------------------------------------------|---------|
| Edward Southworth Gov. William Br                          | radford |
|                                                            |         |
|                                                            |         |
| Constant Southworth William Bradfo                         | ord     |
| Elizabeth Collier Alice Richards                           | i       |
|                                                            |         |
| Mercy Southworth John Bradfor                              | ď       |
| Samuel Freeman Mercy Warren                                | )       |
|                                                            |         |
| Elizabeth Freeman Alice Bradfor                            | ď       |
| Abraham Remick Edward Mitche                               | II      |
|                                                            |         |
| Mercy Remick Edward Mitch                                  | ell     |
| Joseph Higgins Elizabeth Cushii                            | ng      |
|                                                            |         |
| Rebecca Higgins Cushing Mitch                              | ell     |
| Richard Waite Jennett Orr                                  |         |
|                                                            |         |
| Remick Waite Jennett Mitche                                | ell     |
| Susanna Matson Daniel Bryant                               |         |
|                                                            |         |
| Henry Matson Waite Seth Bryant                             |         |
| Maria Selden Jane Breed                                    |         |
|                                                            |         |
| Morrison Waite                                             |         |
| U.S. Supreme Court Chief Justice                           |         |