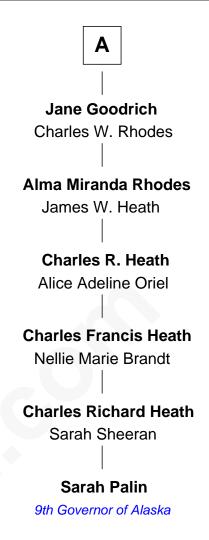

## FamousKin.com Relationship Chart of

**Morrison Waite** 

7th Chief Justice of the U.S. Supreme Court

6th cousin 6 times removed of

9th Governor of Alaska

| Joseph Rogers                  |                  |
|--------------------------------|------------------|
| Hannah -                       |                  |
|                                |                  |
| Elizabeth Rogers               | Mary Rogers      |
| Jonathan Higgins               | John Phinney     |
| Joseph Higgins                 | Thomas Linnell   |
| Ruth                           | Sarah Lockwood   |
| Joseph Higgins                 | John Linnell     |
| Mercy Remick                   | Ruth Davis       |
| Rebecca Higgins                | Samuel Linnell   |
| Richard Waite                  | Hannah  <br>     |
| Remick Waite                   | Abigail Linnell  |
| Susanna Matson                 | Seth Goodspeed   |
| Henry Matson Waite             | Hannah Goodspeed |
| Maria Selden                   | Peter Blossom    |
|                                |                  |
| Morrison Waite                 | Polly Blossom    |
| S. Supreme Court Chief Justice | Daniel Goodrich  |
|                                |                  |
|                                | <b>A</b>         |