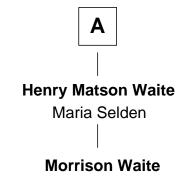

## **Morrison Waite**

7th Chief Justice of the U.S. Supreme Court

1st cousin 7 times removed of

(c1594 - unk) Hopewell passenger 1635

| <b>John Blake</b><br>Joan |                         |
|---------------------------|-------------------------|
|                           |                         |
|                           |                         |
| Ann Blake                 | William Blake           |
| Thomas Saunders           | Anne                    |
| Elizabeth Saunders        | William Blake           |
| Henry Wolcott             | Hopewell passenger 1635 |
| Anna Wolcott              |                         |
| Matthew Griswold          |                         |
| Anna Griswold             |                         |
| Abraham Bronson           |                         |
| Mary Bronson              |                         |
| Thomas Waite              |                         |
| Richard Waite             |                         |
| Rebecca Higgins           |                         |
| Remick Waite              |                         |
| Susanna Matson            |                         |