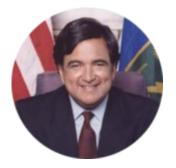

## FamousKin.com Relationship Chart of

Bill Richardson 30th Governor of New Mexico

5th cousin 3 times removed of

Susan B. Anthony Women's Rights Advocate

James Trowbridge Margaret Atherton

Elizabeth Trowbridge John Mirick

William Blaine Richardson María Luisa López-Collada

Bill Richardson 30th Governor of New Mexico