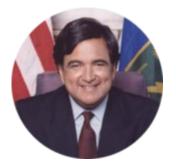

## FamousKin.com Relationship Chart of

Bill Richardson 30th Governor of New Mexico

5th cousin 1 time removed of

Francis Emroy Warren 1st Governor of Wyoming

**John Mirick** Abigail Harrington

John Mirick Keziah Stratton

Bill Richardson 30th Governor of New Mexico Abigail Mirick Samuel Abbott

> John Abbott Mary Allen

John Abbott Betsey Webb

John Abbott Cynthia Flagg

**Cynthia Estella Abbott** Joseph Spencer Warren

Francis Emroy Warren 1st Governor of Wyoming