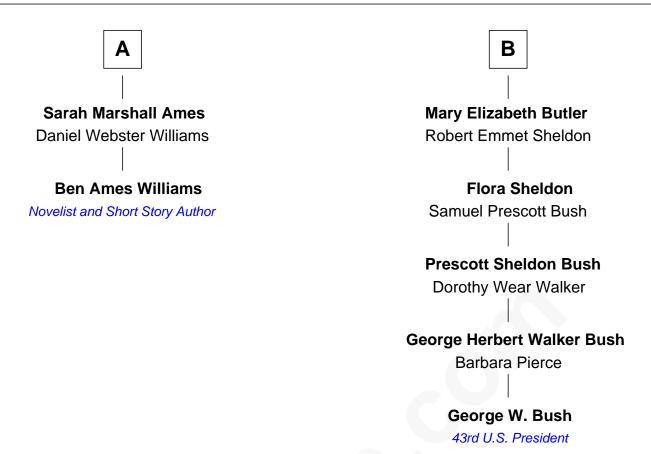

## FamousKin.com Relationship Chart of

**Ben Ames Williams** 

Novelist and Short Story Author

8th cousin 3 times removed of

George W. Bush 43rd U.S. President