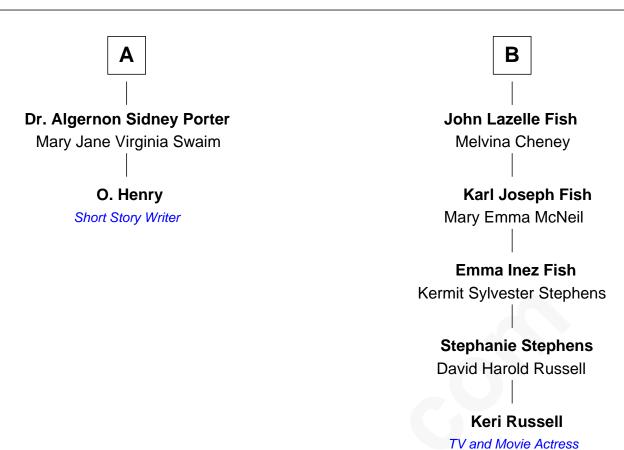

## FamousKin.com Relationship Chart of

O. Henry Short Story Writer

8th cousin 3 times removed of

**Keri Russell** 

TV and Movie Actress

| <b>Richard Swan</b><br>Basil |                      |
|------------------------------|----------------------|
|                              |                      |
|                              |                      |
| John Swain                   | Elizabeth Swain      |
| Mary Weare                   | Nathaniel Weare      |
| John Swain                   | Hannah Weare         |
| Experience Folger            | Jonathan Wadleigh    |
| Hannah Swain                 | Mary Wadleigh        |
| Thomas Gardner               | Joseph Leavitt       |
| Eunice Gardner               | Nathaniel Leavitt    |
| Shubal Pinkham               | Lydia Sanborn        |
| Abigail Pinkham              | Jeremiah Leavitt     |
| Stephen Gardner              | Sarah Shannon        |
| Eunice Gardner               | Hannah Leavitt       |
| Dr. David Worth              | Horace Fish          |
| Ruth Coffin Worth            | Joseph Fish          |
| Sidney Porter                | Mary Campbell Steele |
| Α                            | В                    |