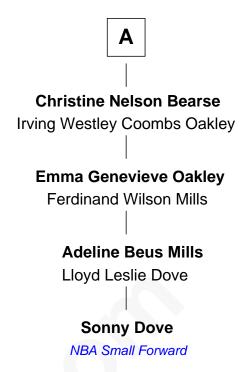

## FamousKin.com Relationship Chart of

Chase A. Clark
18th Governor of Idaho

Tour Governor or Idano

6th cousin 4 times removed of

NYC Basketball Hall of Fame