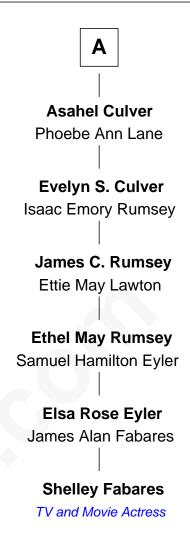

## FamousKin.com Relationship Chart of

Chase A. Clark
18th Governor of Idaho

Touri Governor or Idano

7th cousin 5 times removed of

TV and Movie Actress

| Shattuck  Damaris      |                  |                |                  |
|------------------------|------------------|----------------|------------------|
|                        |                  |                |                  |
|                        |                  | Sarah Shattuck | William Shattuck |
| Richard Gardner        | Susanna          |                |                  |
| Miriam Gardner         | Susanna Shattuck |                |                  |
| John Worth             | Joseph Morse     |                |                  |
| Joseph Worth           | Samuel Morse     |                |                  |
| Lydia Gorham           | Grace            |                |                  |
| Daniel Worth           | Eunice Morse     |                |                  |
| Eunice Hussey          | Daniel Matthews  |                |                  |
| Dr. David Worth        | Joel Matthews    |                |                  |
| Eunice Gardner         | Abigail Ball     |                |                  |
| Louisa Worth           | Xena Matthews    |                |                  |
| William Clark          | Reuben Beebe     |                |                  |
| Joseph Addison Clark   | Fanny Beebe      |                |                  |
| Eunice Hadley          | Timothy Culver   |                |                  |
| Chase A. Clark         | A                |                |                  |
| 18th Governor of Idaho | ^                |                |                  |