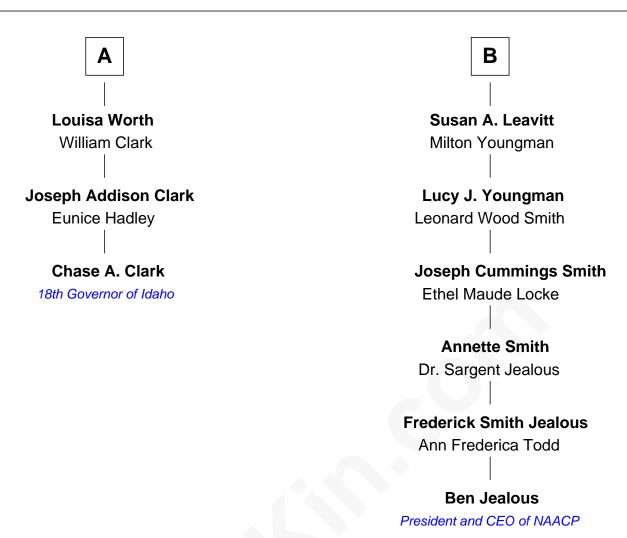

## FamousKin.com Relationship Chart of

Chase A. Clark
18th Governor of Idaho

9th cousin 3 times removed of

Ben Jealous

President and CEO of NAACP