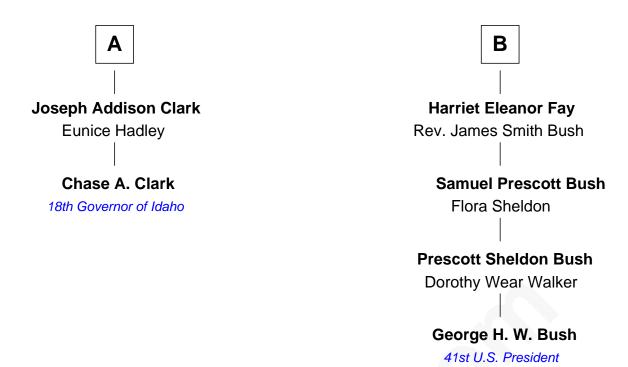

## FamousKin.com Relationship Chart of

Chase A. Clark
18th Governor of Idaho

8th cousin 2 times removed of

George H. W. Bush 41st U.S. President