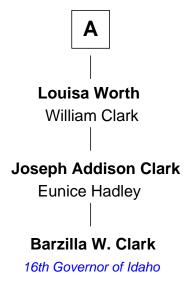

## FamousKin.com Relationship Chart of

Barzilla W. Clark
16th Governor of Idaho

6th cousin 3 times removed of

Henry P. Baldwin

15th Governor of Michigan